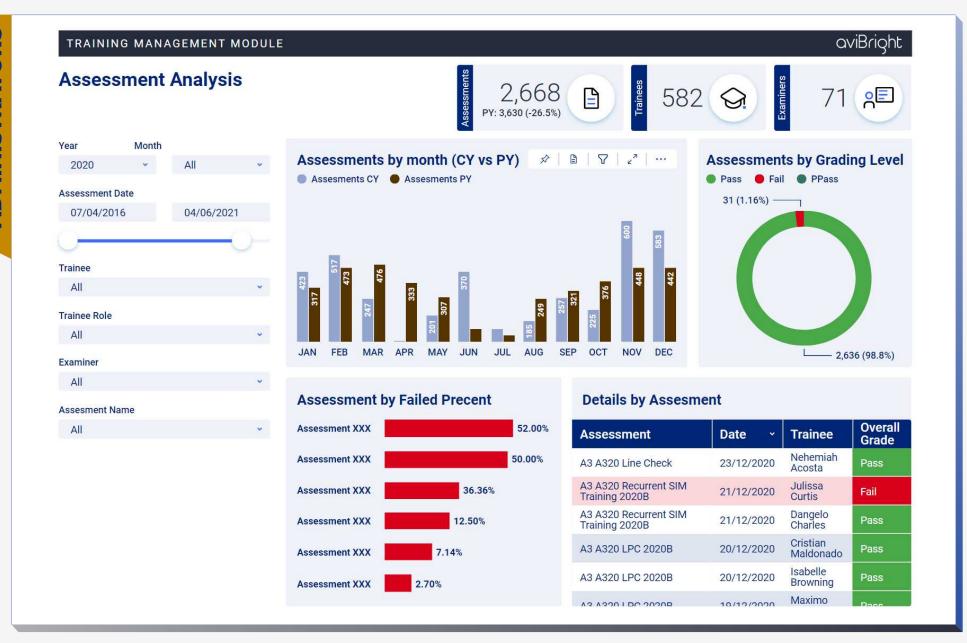

| 4        | 4            | 4     |  |
| 24.09.2019 Day 2               | 4   | 4             | 4   | 4                       | 4   | 4        | 4        | 4            | 4     |  |
| ⊝ 2020 / A                     |     |               |     |                         |     |          |          |              |       |  |
| ─ Valentina O'Connell          |     |               |     |                         |     |          |          |              |       |  |
| 16.02.2020 Day 1               | 3   | 4             | 3   | 4                       | 4   | 4        | 3        | 3            | 3     |  |
| 17.02.2020 Day 2               | 3   | 4             | 4   | 3                       | 4   | 4        | 3        | 4            | 4     |  |

### **BUSINESS INTELLIGENCE REPORT**



### **COURSE EDIT**



### **COURSE EDIT: AIMS**



### **COURSE EDIT: CERTIFICATE**



### **COURSE EDIT: END OF DAY**



### **COURSE EDIT: INSTRUCTIONS**



# **GRADING OPTIONS**



#### **SYLLABUS EDIT**



## TRAINEE PROGRESS



### TRAINEE CERTIFICATES

**CLS Suite ADMINISTRATORS** Apps \* \* Moderator 0 **Trainees** Track training progress Q Search Criteria use criteria to limit results Fleets Starting Date Trainee × Aegean Search by trainee 03/10/2021 02/11/2021 Filter Courses Status Positions Ê FO SA FA Active Courses × In Progress × Completed × Needs Approval 1111 Export Certificates Q Search 'D Clear  $\Box$ **Results** Show entries Search: 200 \$ Trainee Course Status 1 A TRIANTAFILLOU Vasilios (2287) A3 A320 CRM Instructor Assessment of Competence - AOCC Completed KRASOPOULO